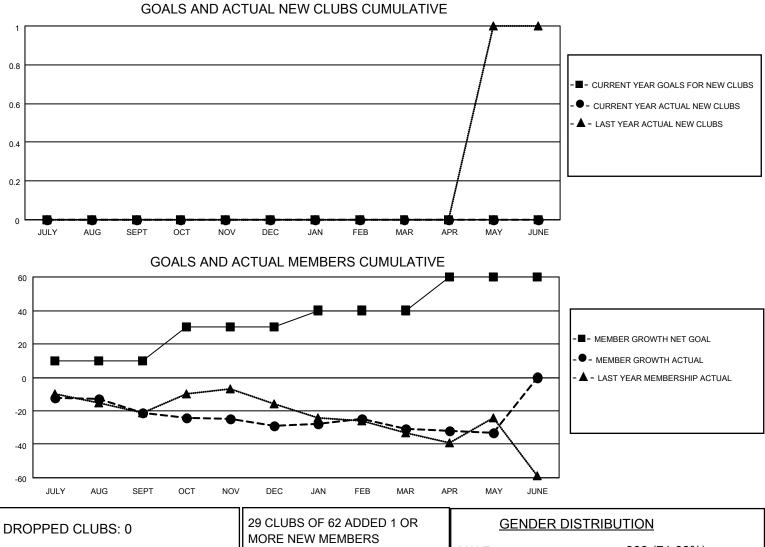

## LOCATION ONTARIO

District A 4

Results as of: 5/31/2022

| Clubs                 |               |           |               | Members               |                         |                         |                                                    |
|-----------------------|---------------|-----------|---------------|-----------------------|-------------------------|-------------------------|----------------------------------------------------|
| RESULTS FOR 2021-2022 |               |           |               | RESULTS FOR 2021-2022 |                         |                         |                                                    |
| QUARTER               | NEW CLUB GOAL | NEW CLUBS | DROPPED CLUBS | QUARTER               | IBER GROWTH NET<br>GOAL | MEMBER GROWTH<br>ACTUAL | DROPPED<br>MEMBERS ACTUAL<br>(including transfers) |
| JULY/AUG/SEPT         | 0             | 0         | 0             | JULY/AUG/SEPT         | 10                      | 14                      | 28                                                 |
| OCT/NOV/DEC           | 0             | 0         | 0             | OCT/NOV/DEC           | 20                      | 39                      | 41                                                 |
| JAN/FEB/MAR           | 0             | 0         | 0             | JAN/FEB/MAR           | 10                      | 30                      | 27                                                 |
| APR/MAY/JUNE          | 0             | 0         | 0             | APR/MAY/JUNE          | 20                      | 22                      | 22                                                 |

| DROPPED CLUBS: 0 |     | 29 CLUBS OF 62 ADDED 1 OR<br>MORE NEW MEMBERS | GENDER DISTRIBUTION       |              |
|------------------|-----|-----------------------------------------------|---------------------------|--------------|
|                  |     |                                               | MALE                      | 933 (71.66%) |
|                  |     |                                               | FEMALE                    | 369 (28.34%) |
| DROPPED MEMBERS  |     |                                               | NON BINARY                | 0 (0.00%)    |
|                  |     |                                               | PREFER NOT TO ANSWER      | 0 (0.00%)    |
| DECEASED         | 31  |                                               |                           |              |
| CLUB CANCELLED   | 0   | CLICK HERE FOR CUMULATIVE                     | TOTAL FAMILY UNIT MEMBERS | s 170        |
| OTHER            | 87  | MEMBERSHIP DATA                               |                           |              |
| TOTAL            | 118 |                                               | FAMILY MEMBERS PAYING HA  | LF DUES 87   |
|                  |     |                                               |                           |              |
|                  |     |                                               |                           |              |